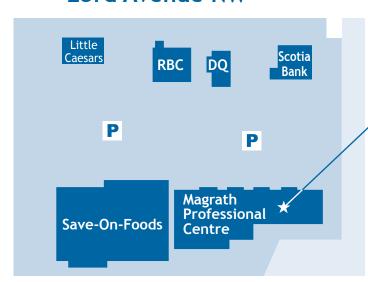

## 23rd Avenue NW

We are located on the 3rd floor of the Magrath Professional Centre.

Free parking available